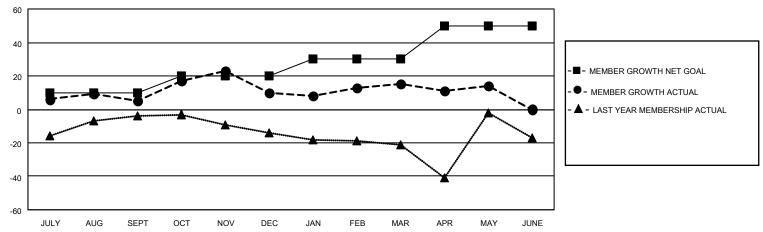

## MONTHLY MEMBERSHIP PROGRESS REPORT

LOCATION ALABAMA District 34 B Results as of: 5/31/2023

| Clubs                 |               |           |               | Members               |                        |                         |                                                    |
|-----------------------|---------------|-----------|---------------|-----------------------|------------------------|-------------------------|----------------------------------------------------|
| RESULTS FOR 2022-2023 |               |           |               | RESULTS FOR 2022-2023 |                        |                         |                                                    |
| QUARTER               | NEW CLUB GOAL | NEW CLUBS | DROPPED CLUBS | QUARTER MEME          | BER GROWTH NET<br>GOAL | MEMBER GROWTH<br>ACTUAL | DROPPED<br>MEMBERS ACTUAL<br>(including transfers) |
| JULY/AUG/SEPT         | 0             | 0         | 1             | JULY/AUG/SEPT         | 10                     | 29                      | 23                                                 |
| OCT/NOV/DEC           | 1             | 0         | 0             | OCT/NOV/DEC           | 10                     | 28                      | 23                                                 |
| JAN/FEB/MAR           | 0             | 0         | 0             | JAN/FEB/MAR           | 10                     | 24                      | 18                                                 |
| APR/MAY/JUNE          | 1             | 0         | 0             | APR/MAY/JUNE          | 20                     | 13                      | 14                                                 |

## GOALS AND ACTUAL MEMBERS CUMULATIVE

| DROPPED CLUBS: 1 |    | 23 CLUBS OF 37 ADDED 1 OR<br>MORE NEW MEMBERS | GENDER DISTRIBUTION                |              |  |
|------------------|----|-----------------------------------------------|------------------------------------|--------------|--|
|                  |    | MALE                                          |                                    | 545 (68.81%) |  |
|                  |    |                                               | FEMALE                             | 247 (31.19%) |  |
| DROPPED MEMBERS  |    |                                               | NON BINARY                         | 0 (0.00%)    |  |
|                  | 47 |                                               | PREFER NOT TO ANSWER               | 0 (0.00%)    |  |
| DECEASED         | 17 |                                               |                                    |              |  |
| CLUB CANCELLED   | 0  | CLICK HERE FOR CUMULATIVE                     | TOTAL FAMILY UNIT MEMBERS 108      |              |  |
| OTHER            | 61 | MEMBERSHIP DATA                               |                                    |              |  |
| TOTAL            | 78 |                                               | FAMILY MEMBERS PAYING HALF DUES 55 |              |  |
|                  |    |                                               |                                    |              |  |