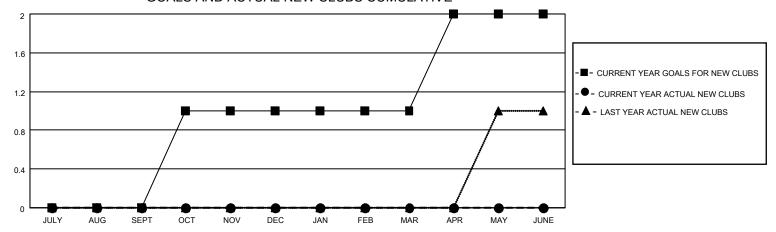

## MONTHLY MEMBERSHIP PROGRESS REPORT

LOCATION ALABAMA District 34 B Results as of: 5/31/2023

| Clubs                 |               |           |               | Members               |                        |                         |                                                    |
|-----------------------|---------------|-----------|---------------|-----------------------|------------------------|-------------------------|----------------------------------------------------|
| RESULTS FOR 2022-2023 |               |           |               | RESULTS FOR 2022-2023 |                        |                         |                                                    |
| QUARTER               | NEW CLUB GOAL | NEW CLUBS | DROPPED CLUBS | QUARTER MEME          | BER GROWTH NET<br>GOAL | MEMBER GROWTH<br>ACTUAL | DROPPED<br>MEMBERS ACTUAL<br>(including transfers) |
| JULY/AUG/SEPT         | 0             | 0         | 1             | JULY/AUG/SEPT         | 10                     | 29                      | 23                                                 |
| OCT/NOV/DEC           | 1             | 0         | 0             | OCT/NOV/DEC           | 10                     | 28                      | 23                                                 |
| JAN/FEB/MAR           | 0             | 0         | 0             | JAN/FEB/MAR           | 10                     | 24                      | 18                                                 |
| APR/MAY/JUNE          | 1             | 0         | 0             | APR/MAY/JUNE          | 20                     | 13                      | 14                                                 |

## GOALS AND ACTUAL NEW CLUBS CUMULATIVE